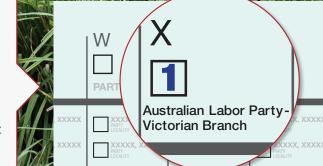

## **LARGE BALLOT PAPER:**

St Albans

District

Clearly

number

every box exactly

like this.

Just put Number 1 in Box "X" for the **Australian Labor Party**.